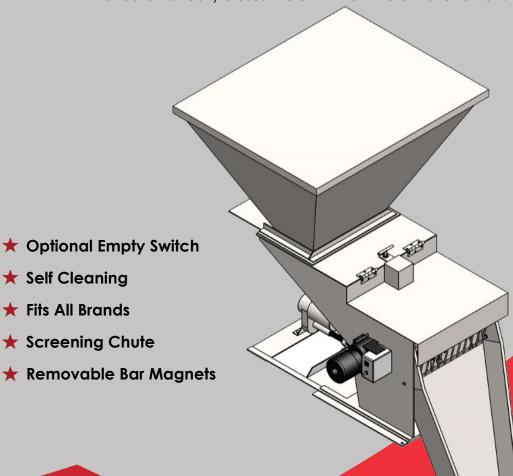

## IFA Magnetic Scalper

The IFA Magnetic Scalper boasts a range of impressive features that make it a must-have for any agricultural operation. Its self-cleaning mechanism ensures that maintenance is a breeze. You also have the option of using the Infeed Option Hopper with grain level control by proximity switches or the gravity feed overhead bin, which features a top shut off gate and can be manually or electrically powered using an optional electric or pneumatic cob rake-off. The IFA Magnetic Scalper is equipped with an electric or pneumatic, linear actuator activated by proximity switch that automatically closes the unit when the bin is full or runs out of whole grain.