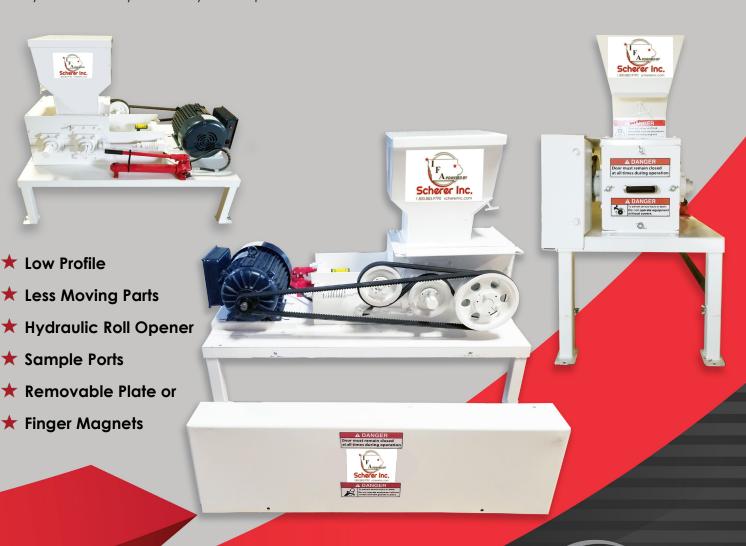

## All Purpose Single Set Roller Mill

Whether you need a crimper, cracker, or roller grinder, we offer commercial and industrial options that can handle any moisture content of grain material and deliver the precise particle size you require. Our machines feature solid shafts and chilled iron rolls that are built to withstand heavy duty use, and are equipped with spring protection and a hydraulic roll opener for easy maintenance. You can choose between a removable magnets for added convenience, and our heavy duty roller drive has fewer moving parts for increased reliability. Additionally, our machines come with a sample port so you can easily monitor your output.